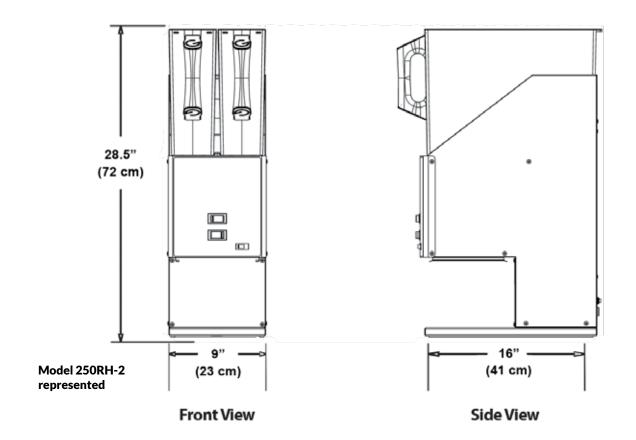

## **COFFEE GRINDERS**

| MODEL                    | DESCRIPTION                                                              | ELECTRICAL                                                      | PRODUCT<br>DIMENSIONS<br>(H X W X D)       | SHIPPING<br>DIMENSIONS<br>(H X W X D)           | SHIP<br>WEIGHT       |
|--------------------------|--------------------------------------------------------------------------|-----------------------------------------------------------------|--------------------------------------------|-------------------------------------------------|----------------------|
| <b>250RH-2</b> (250RH-2) | Two portion dispensing options (2) removable 5.5 lbs. (2.5 kg) hoppers   | 115V / 0.92 kW / 8A / 1 Ph<br>NEMA 5-15P line cord<br>included. | 28.5" x 9" x 16"<br>(72cm x 23 cm x 41 cm) | 32" x 10.75" x 19.5"<br>(81 cm x 27 cm x 50 cm) | 67 lbs.<br>(30.4 kg) |
| <b>250RH-3</b> (250RH-3) | Three portion dispensing options (2) removable 5.5 lbs. (2.5 kg) hoppers | 115V / 0.92 kW / 8A / 1 Ph<br>NEMA 5-15P line cord<br>included. | 28.5" x 9" x 16"<br>(72cm x 23 cm x 41 cm) | 32" x 10.75" x 19.5"<br>(81 cm x 27 cm x 50 cm) | 67 lbs.<br>(30.4 kg) |