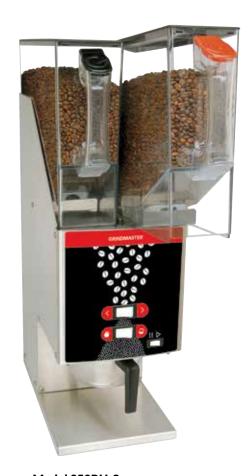

### **COFFEE GRINDERS**

Project

Date

Models 250RH-2 250RH-3

Item#

Quantity

Model 250RH-2

#### **Features**

- Years of proven performance and reliability.
- Economical, dependable workhorses featuring exclusive, long-lasting granulating-style burrs to assure consistent throws.
- Excellent bean visibility.
- 2 removable 5.5 lbs. (2.5 kg) hoppers for easy filling.
- Adjustable range of grind profile settings.
- Powerful, energy-efficient 0.5 hp motor.

- Circuit breaker with manual reset button.
- Troubleshooting guide decals with tollfree phone number affixed to the back of each grinder.
- Burrs guaranteed to process 40,000 pounds (18,144 kg) of coffee at medium grind.
- Exceptional warranty program: burrs

   4 years or 40,000 lbs. (18,144 kg) of coffee, all other components 2 years.
- Digitally controlled with internal LED display.